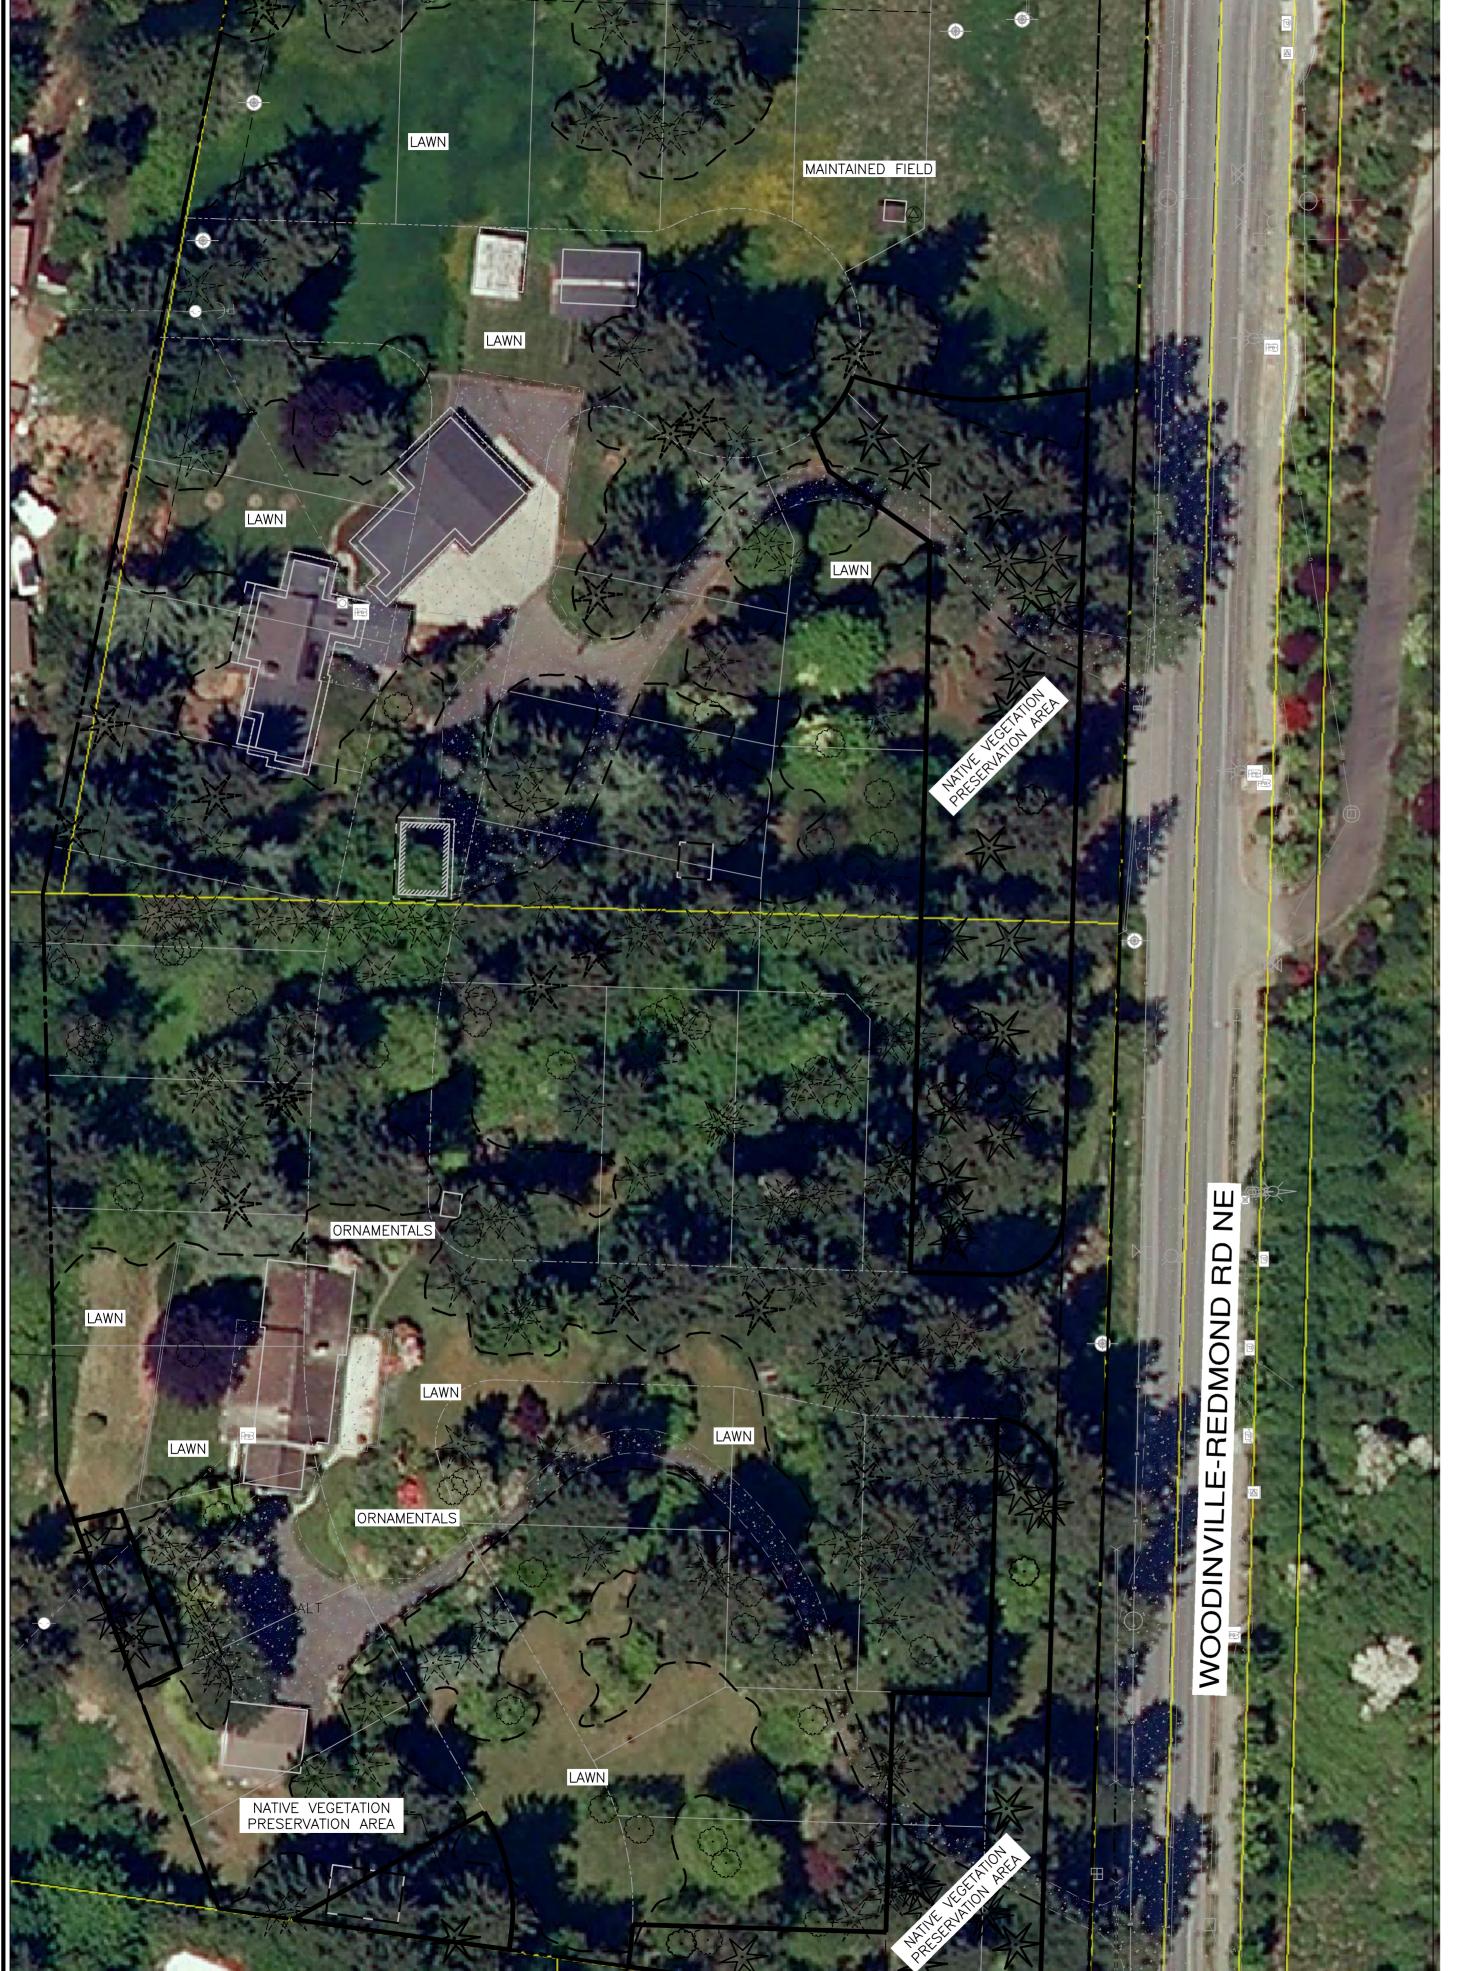

## BETROZOFF JONES PRELIMINARY PLAT

| NATIVE VEGETATION       | ON RETENTION                                                    |
|-------------------------|-----------------------------------------------------------------|
| ROSS SITE AREA:         | 350,366 SF (8.04 AC)                                            |
| /W DEDICATION (SR-202): | 17,150 SF (0.39 AC)                                             |
| ET SITE AREA:           | 333,216 SF (7.65 AC)                                            |
| ATIVE VEGETATION COVER: | 193,869 SF (4.45 AC)                                            |
| ON-NATIVE COVER:        | 139,347 SF (3.20 AC)                                            |
| 0% RETENTION REQUIRED:  | 38,773 SF (0.89 AC)                                             |
| .V.R. AREA PROVIDED:    | 43,297 SF (0.99 AC)                                             |
|                         | NINCLUDE DRIVEWAYS, STRUCUTRES, HARD ORNAMENTAL PLANTINGS, ETC. |
|                         |                                                                 |